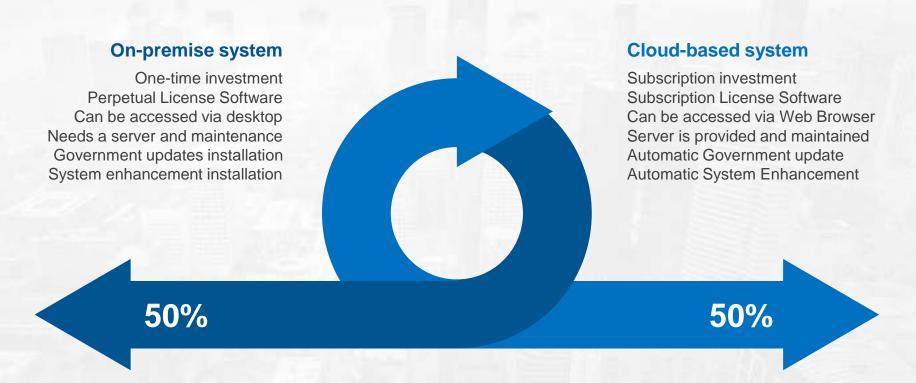

## On-premise vs Cloud-based

Choose your platform, either way, we have it all for you

### **Basic Benefits**

Some of the evident benefits that our 1,350 and growing clients towards digital transformation includes:

All the benefits you are looking for and all requirements you need,
Jeonsoft provides it all, like a one-stop-shop.
Even those good-to-have features, you can find it with this all-in-one solution.