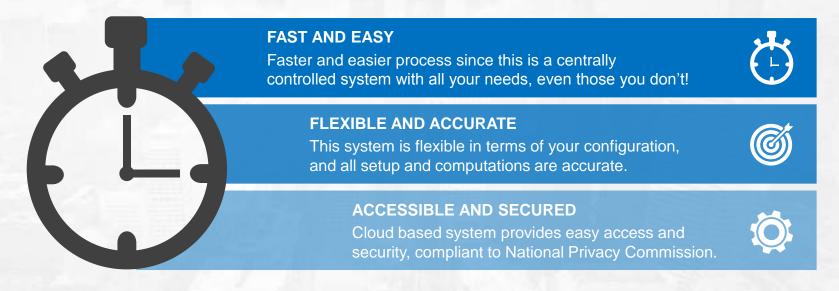

# **Three Easy Steps!**

Jeonsoft Payroll Suite and Payroll.PH offers you faster and accurate solution